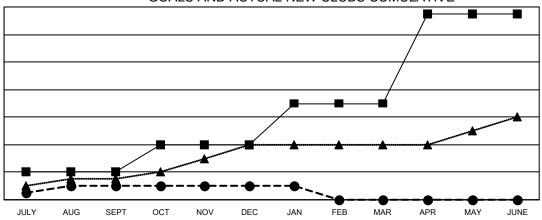

## GOALS AND ACTUAL NEW CLUBS CUMULATIVE

- CURRENT YEAR GOALS FOR NEW CLUBS

- ● - CURRENT YEAR ACTUAL NEW CLUBS

- ▲ - LAST YEAR ACTUAL NEW CLUBS

## Multiple District 14

LOCATION: PENNSYLVANIA

| Clubs                 |               |           |               |  |  |  |  |  |
|-----------------------|---------------|-----------|---------------|--|--|--|--|--|
| RESULTS FOR 2021-2022 |               |           |               |  |  |  |  |  |
| QUARTER               | NEW CLUB GOAL | NEW CLUBS | DROPPED CLUBS |  |  |  |  |  |
| JULY/AUG/SEPT         | 4             | 2         | 9             |  |  |  |  |  |
| OCT/NOV/DEC           | 4             | 0         | 3             |  |  |  |  |  |
| JAN/FEB/MAR           | 6             | 0         | 3             |  |  |  |  |  |
| APR/MAY/JUNE          | 13            | 0         | 0             |  |  |  |  |  |