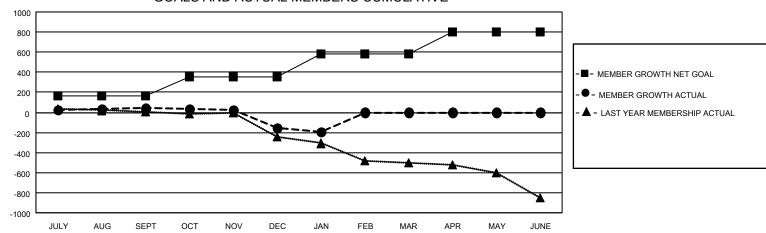

## GOALS AND ACTUAL MEMBERS CUMULATIVE

| DROPPED CLUBS: 15 |       | 300 CLUBS OF 662 ADDED 1 OR<br>MORE NEW MEMBERS | GENDER DISTRIBUTION  44 600 (60 56%) |                 |
|-------------------|-------|-------------------------------------------------|--------------------------------------|-----------------|
|                   |       |                                                 | MALE                                 | 11,690 (69.56%) |
|                   |       |                                                 | FEMALE                               | 5,115 (30.44%)  |
| DROPPED MEMBERS   |       |                                                 | NON BINARY                           | 0 (0.00%)       |
| DECEASED          | 234   |                                                 | PREFER NOT TO ANSWER                 | 1 (0.01%)       |
| CLUB CANCELLED    | 90    |                                                 | TOTAL FAMILY UNIT MEMBERS            | 3,182           |
| OTHER             | 699   | CLICK HERE FOR CUMULATIVE                       | TOTALTAWILT ONLY WILWIDERS           | 5,102           |
| TOTAL             | 1,023 | MEMBERSHIP DATA                                 | FAMILY MEMBERS PAYING HALI<br>DUES   | 1,647           |

| Members                                                     |        |            |                         |                                              |  |  |  |  |
|-------------------------------------------------------------|--------|------------|-------------------------|----------------------------------------------|--|--|--|--|
| RESULTS FOR 2021-2022                                       |        |            |                         |                                              |  |  |  |  |
| QUARTER                                                     | MEMBER | GROWTH NET | MEMBER GROWTH<br>ACTUAL | DROPPED MEMBERS ACTUAL (including transfers) |  |  |  |  |
| JULY/AUG/SEPT<br>OCT/NOV/DEC<br>JAN/FEB/MAR<br>APR/MAY/JUNE |        | 164        | 474                     | 344                                          |  |  |  |  |
|                                                             |        | 194        | 354                     | 528                                          |  |  |  |  |
|                                                             |        | 224        | 132                     | 151                                          |  |  |  |  |
|                                                             |        | 219        | 0                       | 0                                            |  |  |  |  |